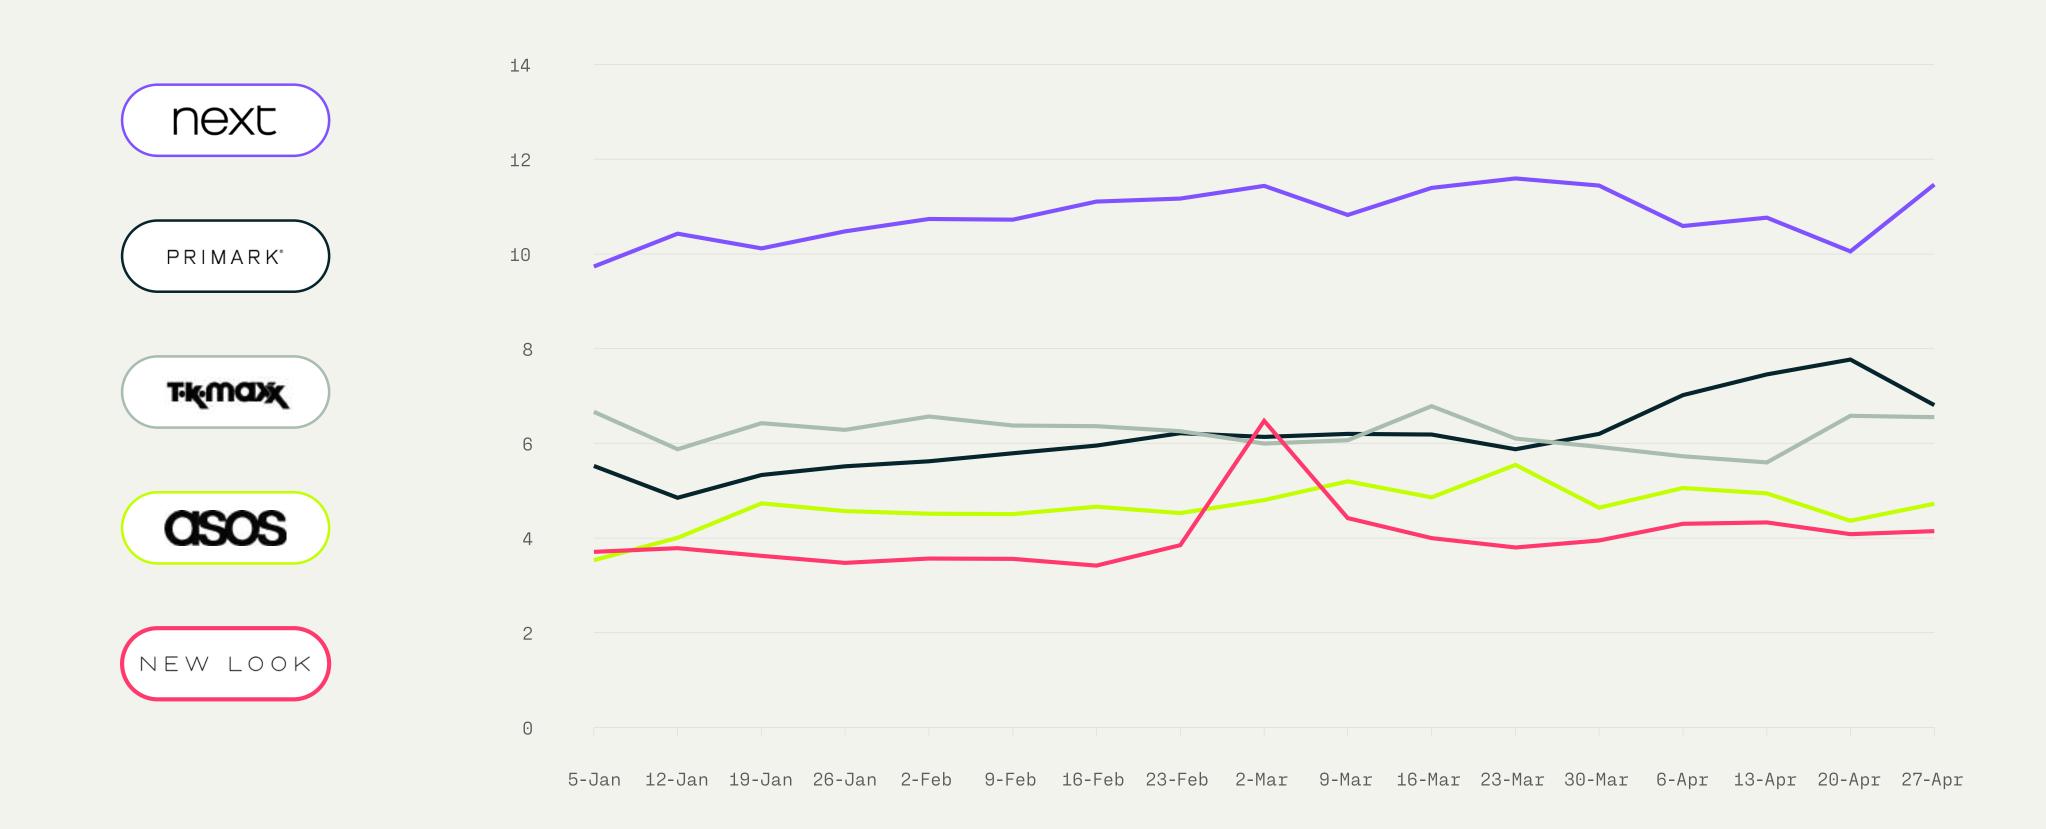

Next remains a standout performer. Its continued dominance in Share of Search is the result of long-term investment in digital infrastructure and a robust marketplace strategy. Now hosting over 1,000 third-party brands, Next has positioned itself as a go-to platform for both partners and shoppers. The takeaway is clear: digital scale and flexibility are essential to sustained growth.

Primark is also gaining momentum. Traditionally known for its in-store strength, the brand has ramped up its Click and Collect service and launched successful brand collaborations. These moves are translating into higher search visibility showing that digital discoverability is becoming just as important as physical presence.

## WHO RULED?

From timeless heritage houses to viral newcomers, these brands are dominating share of search.

"It probably comes as little surprise those in retail that Next continues to lead the Share of Search rankings. This reflects the strength of the brand both in the UK and internationally, while also signalling to the market ahead of its May results that it is likely in a solid position to deliver on projected profit expectations for 2025. This performance stands out during a when other period several retailers have issued profit warnings, driven by softer consumer demand and significant cost pressures from rising minimum wages and National Insurance increases."

### Share of Search Over Q1

The Share Of Search Leaderboard: Here's What's Changed Since Q1 2024

"Strategically, Next's long-term focus on expanding its online platform to become the marketplace of choice both in the UK and, interestingly, internationally, is paying off.

More than 1,000 third-party brands now choose to partner with Next to gain the sales momentum and market reach they need."

### Share of Search Gained in Q1 (YoY)

"It's also notable to see the recent increase in Share of Search for Primark. This appears to align with its major efforts to enhance its Click and Collect offering in the UK. Combined with a growing portfolio of brand collaborations, Primark remains a key player to watch as it continues working to close the gap with Next.

As always, monitoring Share of Search will provide an early indication of consumer interest and, crucially, the financial outlook for these brands as we approach the end of the first half of the year."