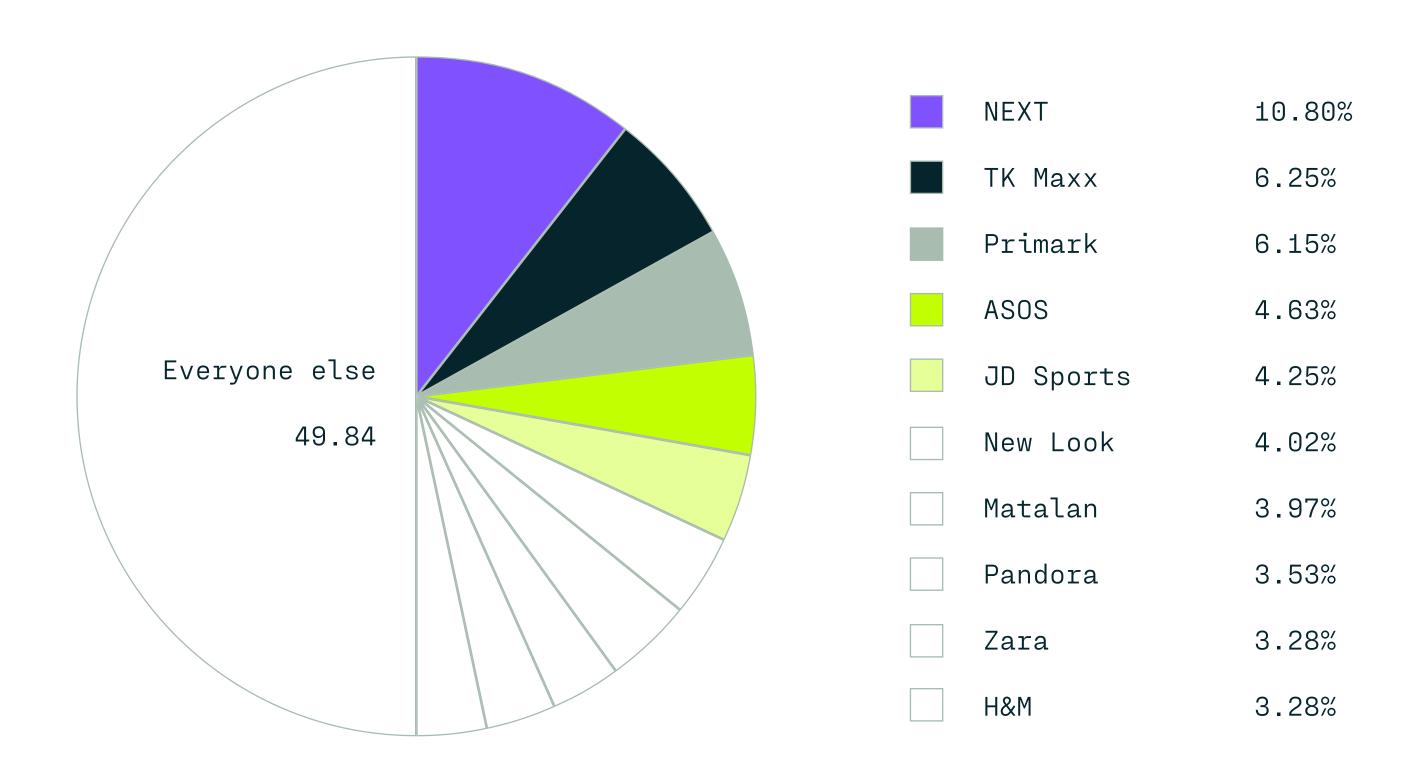

#### Share of Brand Search

| Brand              | Share of Search |                  |       |
|--------------------|-----------------|------------------|-------|
| NEXT               | 10.80%          | CROCS            | 0.88% |
| TK MAXX            | 6.25%           | FOOT LOCKER      | 0.85% |
| PRIMARK            | 6.15%           | FOOTASYLUM       | 0.85% |
| ASOS               | 4.63%           | TU CLOTHING      | 0.84% |
| JD SPORTS          | 4.25%           | URBAN OUTFITTERS | 0.84% |
| NEW LOOK           | 4.02%           | CLARKS           | 0.83% |
| MATALAN            | 3.97%           | GEORGE           | 0.80% |
| PANDORA            | 3.53%           | JD WILLIAMS      | 0.79% |
| ZARA               | 3.28%           | ANN SUMMERS      | 0.78% |
| H&M                | 3.28%           | LOUIS VUITTON    | 0.75% |
| SHEIN              | 2.68%           | HOLLISTER        | 0.70% |
| VERY               | 2.67%           | SUPERDRY         | 0.64% |
| NEW LOOK           | 2.65%           | CONVERSE         | 0.63% |
| RIVER ISLAND       | 2.23%           | H SAMUEL         | 0.63% |
| B00H00             | 2.15%           | RALPH LAUREN     | 0.59% |
| NIKE               | 2.14%           | DR MARTENS       | 0.59% |
| SELFRIDGES         | 1.95%           | DUNE             | 0.58% |
| ADIDAS             | 1.37%           | OFFICE           | 0.57% |
| UGG                | 1.28%           | SWAROVSKI        | 0.57% |
| NEW BALANCE        | 1.18%           | BOOHOOMAN        | 0.53% |
| MOUNTAIN WAREHOUSE | 1.09%           | BIRKENSTOCK      | 0.49% |
| HARRODS            | 1.09%           | TOMMY HILFIGER   | 0.49% |
| SCHUH              | 1.08%           | REISS            | 0.47% |
| MANGO              | 0.97%           | TED BAKER        | 0.47% |
| FAT FACE           | 0.89%           | MONSOON          | 0.46% |
|                    |                 |                  |       |