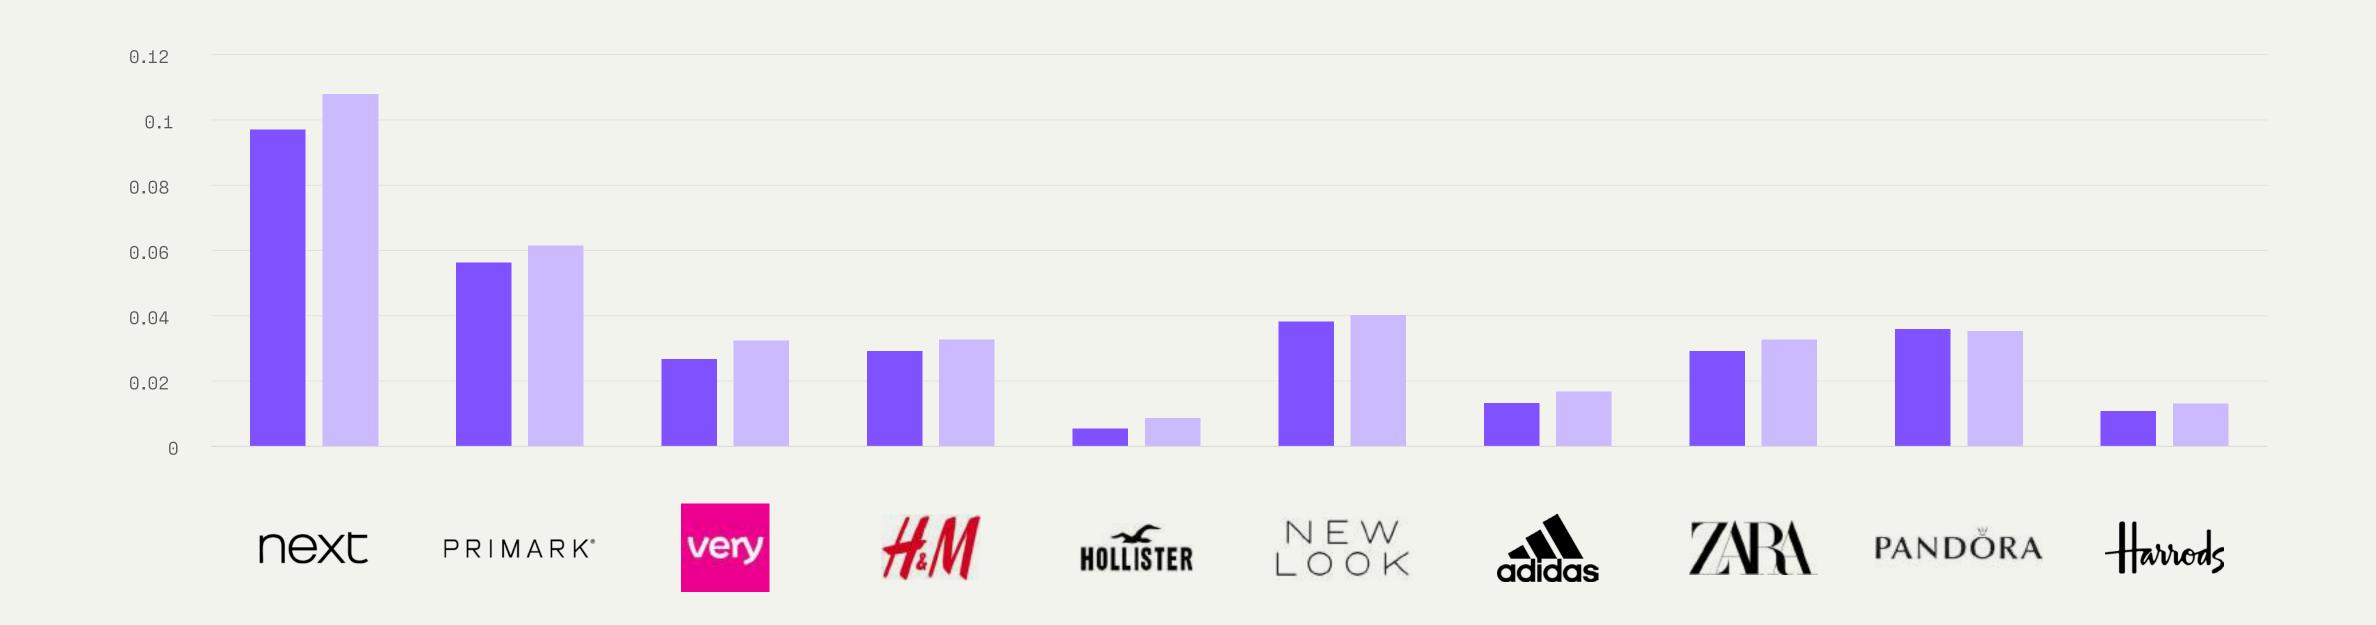

#### **Charlotte Wigley**

Strategy Director | MediaVision

| RANK | BRAND    | Q1 24<br>vs Q1 25 |
|------|----------|-------------------|
| 1    | next     | _                 |
| 2    | T-K-MODX | _                 |
| 3    | PRIMARK  | _                 |
| 4    | asos     | +1                |
| 5    |          | -1                |
| 6    | NEW LOOK | +1                |
| 7    | MATALAN  | -1                |
| 8    | PANDÖRA  | _                 |
| 9    | ZARA     | +2                |
| 10   | HeM      | +2                |

### Share of Search Gained in Q1 (YoY)

"It's also notable to see the recent increase in Share of Search for Primark. This appears to align with its major efforts to enhance its Click and Collect offering in the UK. Combined with a growing portfolio of brand collaborations, Primark remains a key player to watch as it continues working to close the gap with Next.