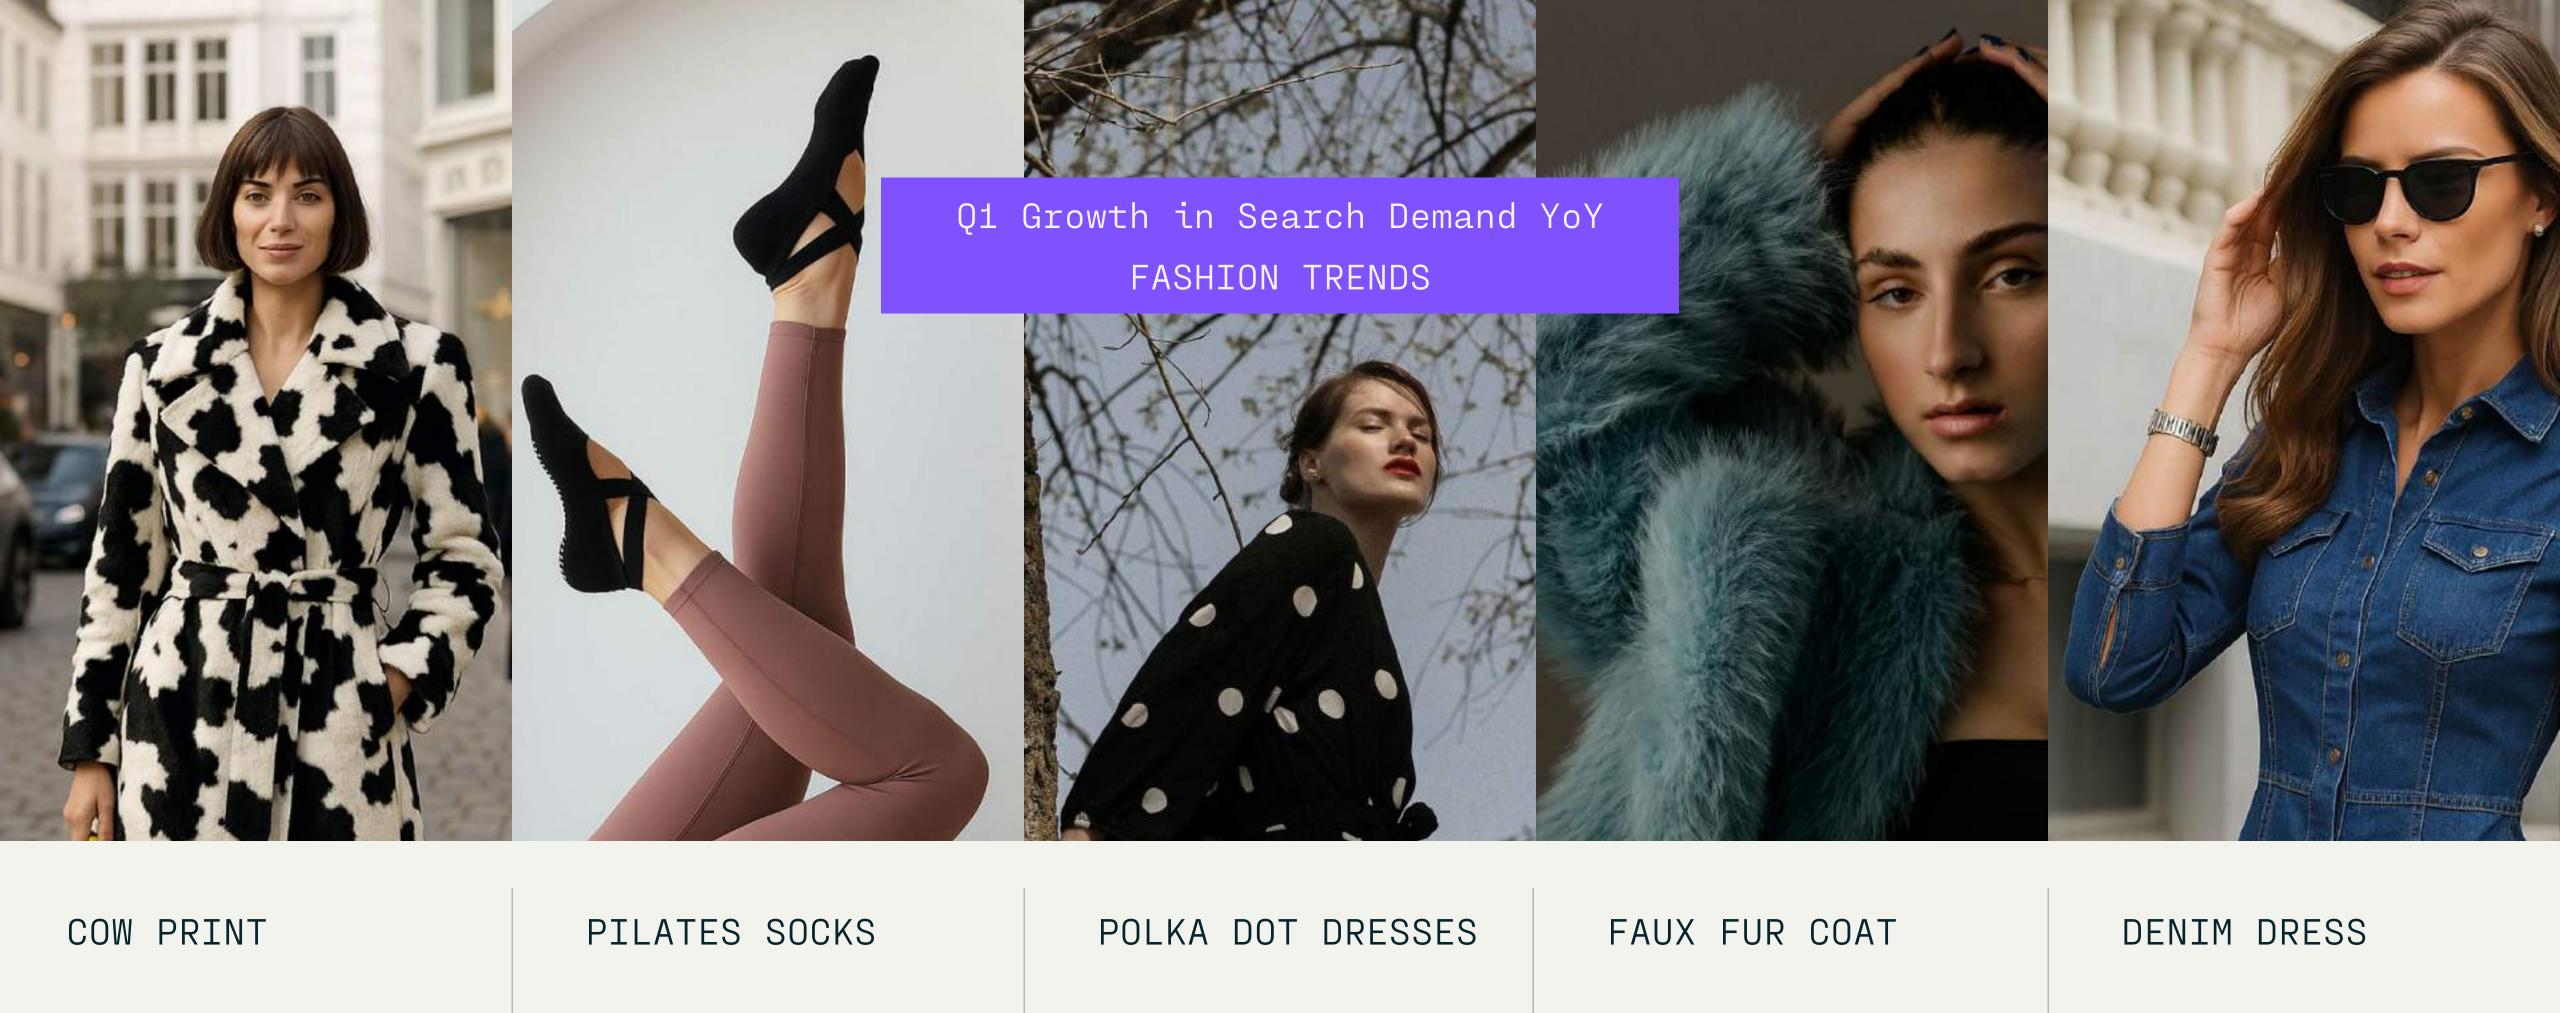

# TRENDSPOTIING

What made us double tap, screenshot, and add to bag this quarter?

+106%

+147%

+417%

+24%

+30%

Oliver Yee
Head of SEO | MediaVision

Searches for < Dark gothic outfits > up 1000% Q1 YoY

Searches for < running shoes > up 33k Q1 YoY

< Saint Laurent >
+5.3K searches
Q1 YoY

< Black knee high
boots >
+11K searches
Q1 YoY

Annabelle Sacher

Head of Digital PR | MediaVision

"Over the past quarter the impact of social moments on Google search trends has become crystal clear: channels like TikTok inspire consumer demand on Google.

To optimise search to align with social trends, brands need to be aware of the way in which search terms translate from one channel to another. Some terms align directly e.g. 'polka dot dresses'. Other terms like Mocha Mousse (Trending on TikTok in January) evolve to become more product specific e.g. 'brown cord trousers' or 'brown dress'.